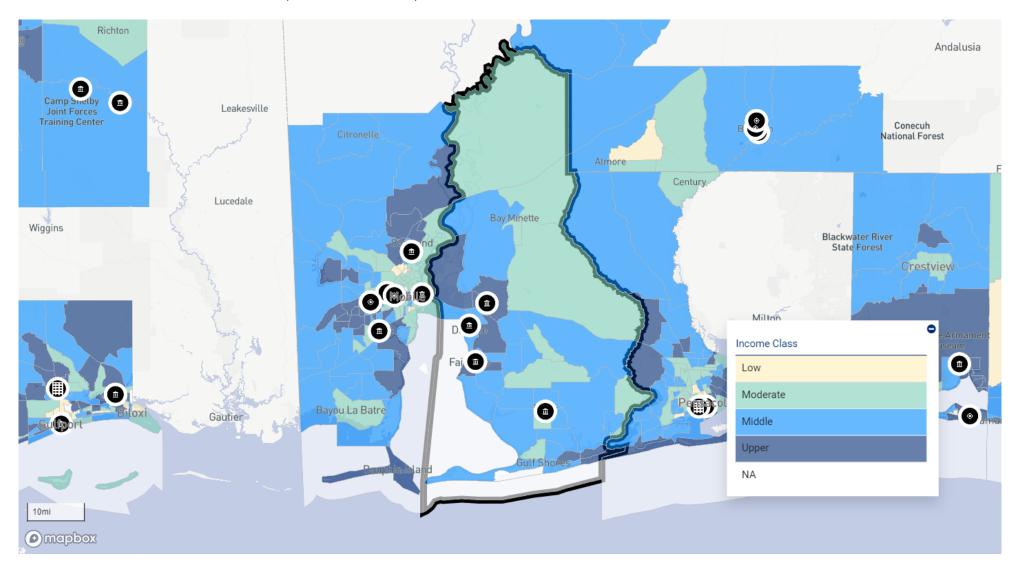

### Assessment Set: 2024 ASSESSMENT AREAS AA 30 MOBILE, AL MSA (Assessment Area)