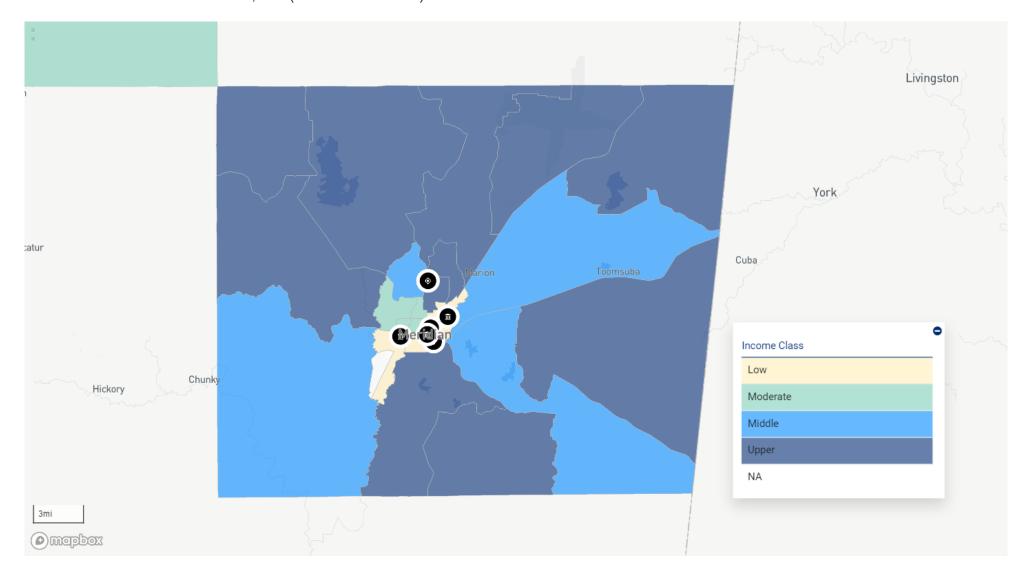

### Assessment Set: 2024 ASSESSMENT AREAS AA 09 LAUDERDALE COUNTY, MS (Assessment Area)