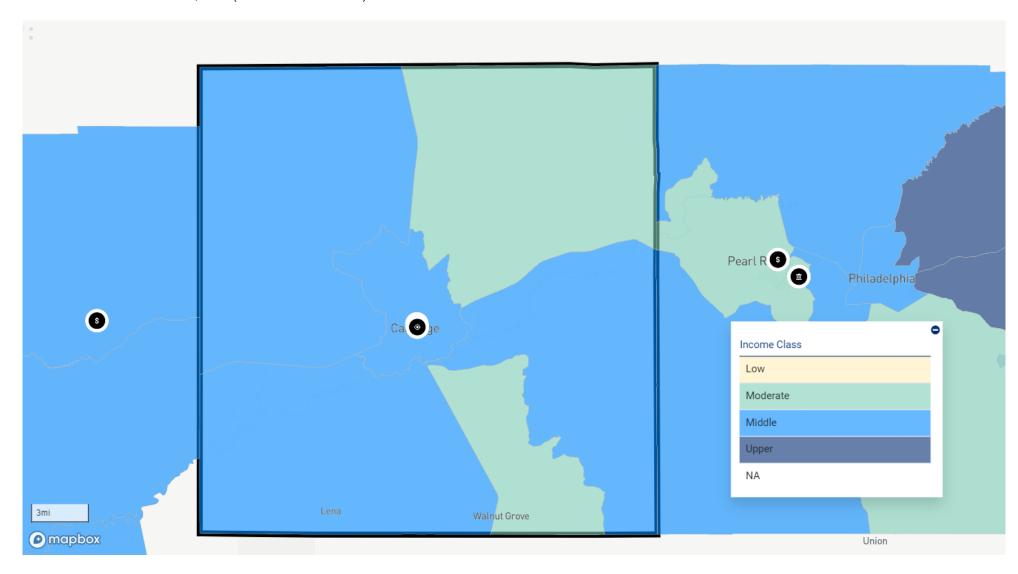

### Assessment Set: 2024 ASSESSMENT AREAS AA 23 LEAKE COUNTY, MS (Assessment Area)