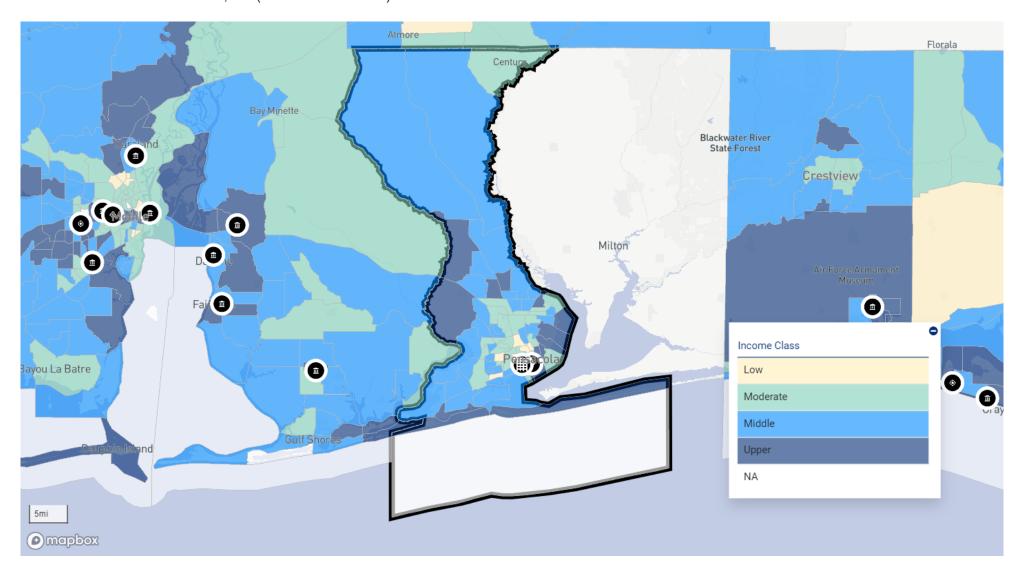

### Assessment Set: 2024 ASSESSMENT AREAS AA 19 ESCAMBIA COUNTY, FL (Assessment Area)