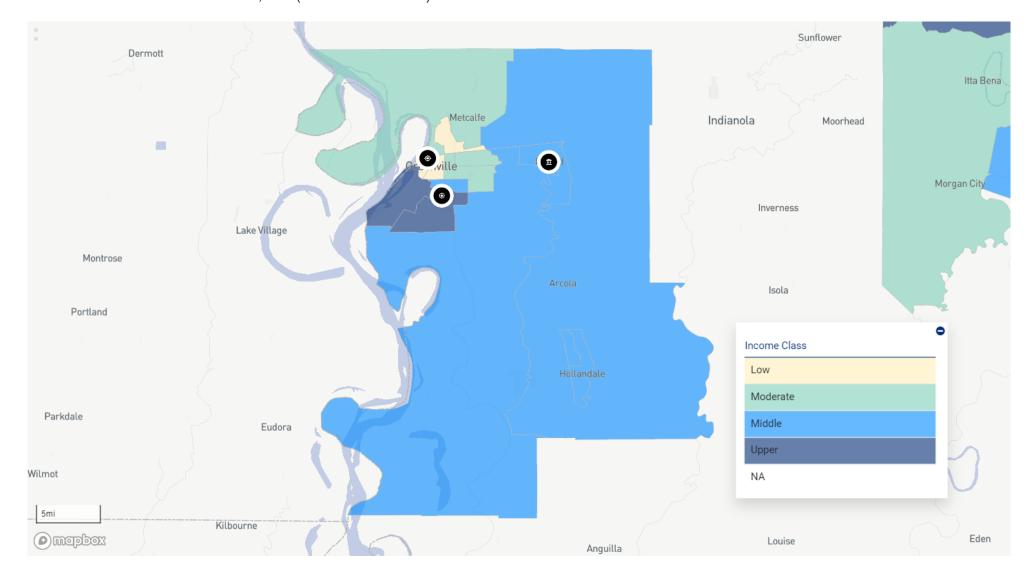

### Assessment Set: 2024 ASSESSMENT AREAS AA 04 WASHINGTON COUNTY, MS (Assessment Area)