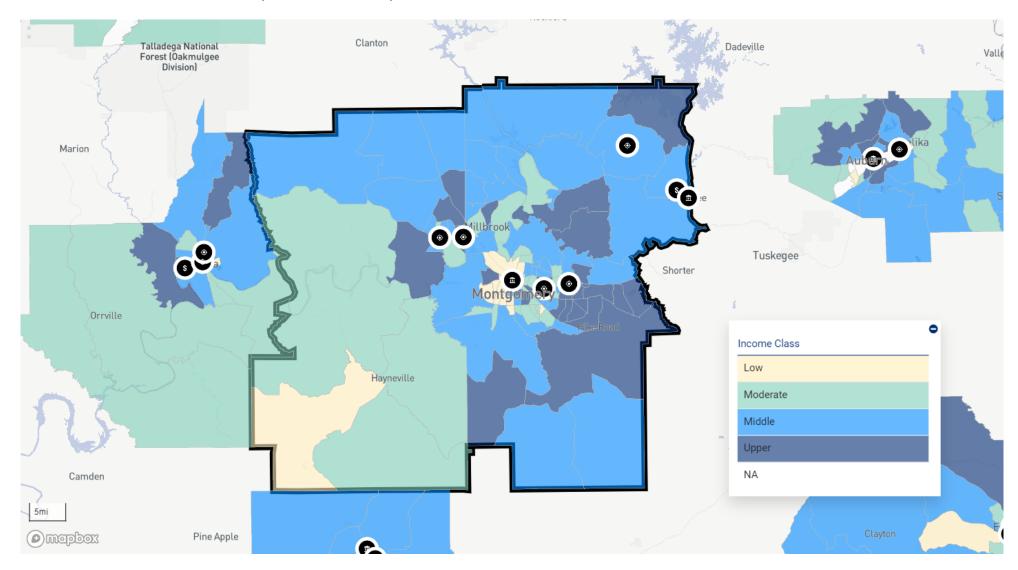

### Assessment Set: 2024 ASSESSMENT AREAS AA 26 MONTGOMERY, AL MSA (Assessment Area)