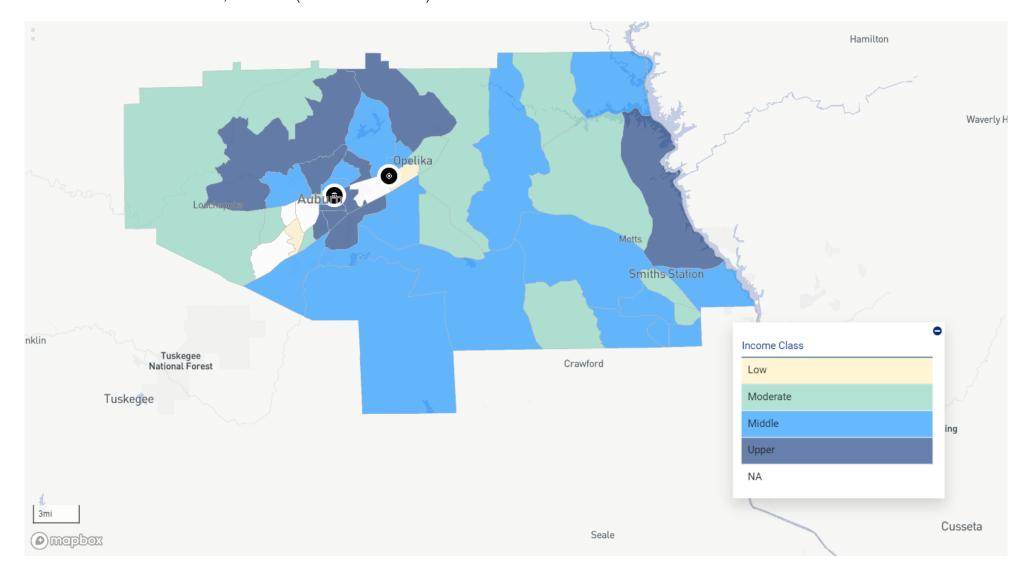

### Assessment Set: 2024 ASSESSMENT AREAS AA 27 AUBURN - OPELIKA, AL MSA (Assessment Area)