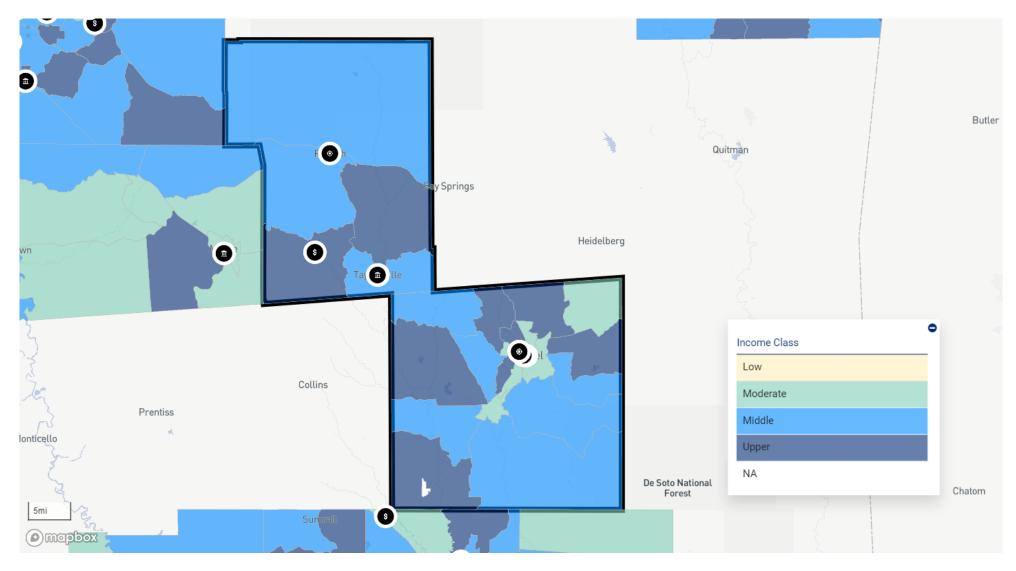

### Assessment Set: 2024 ASSESSMENT AREAS AA 14 SMITH AND JONES COUNTIES, MS (Assessment Area)