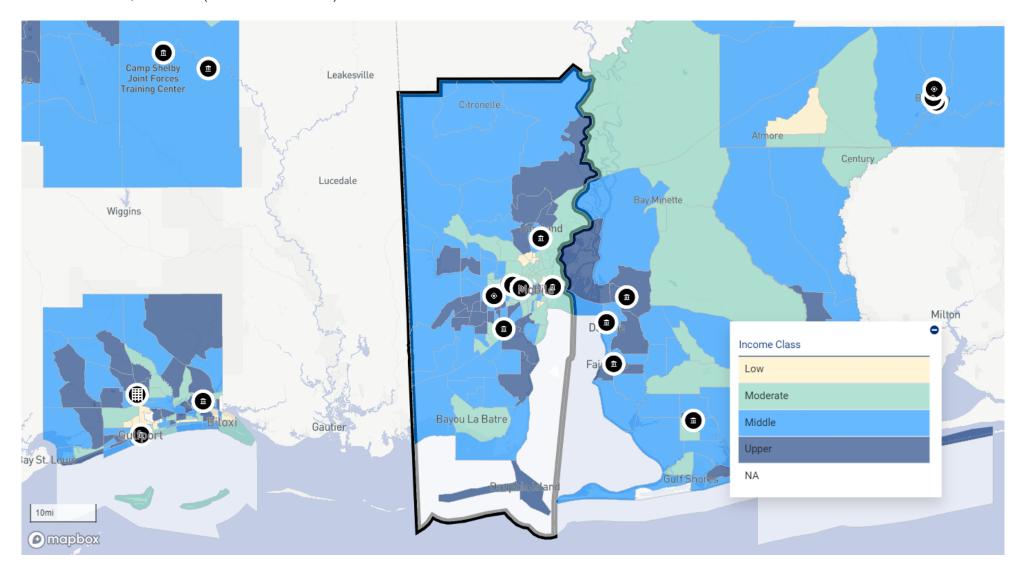

### Assessment Set: 2024 ASSESSMENT AREAS AA 30 MOBILE, AL MSA (Assessment Area)