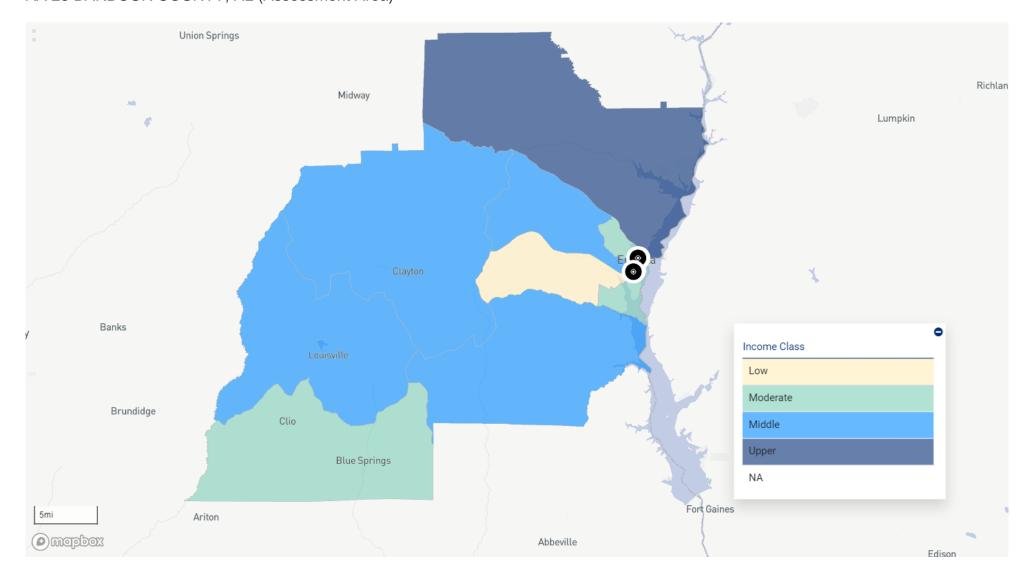

# Assessment Set: 2024 ASSESSMENT AREAS AA 28 BARBOUR COUNTY, AL (Assessment Area)