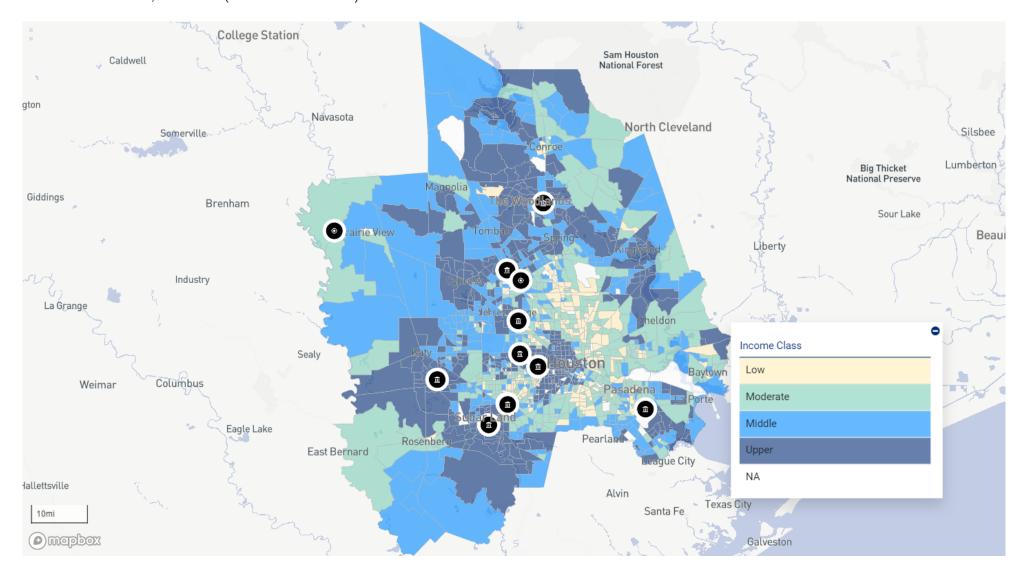

### Assessment Set: 2024 ASSESSMENT AREAS AA 20 HOUSTON, TX MSA (Assessment Area)