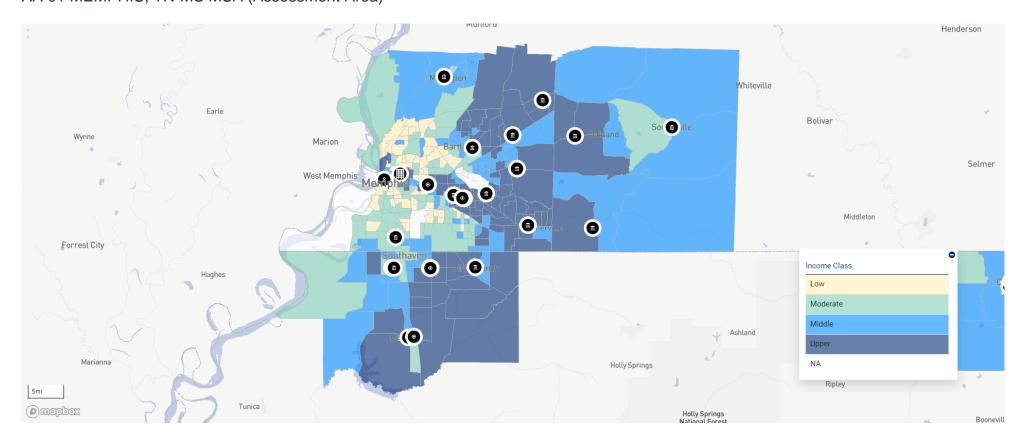

## Assessment Set: 2024 ASSESSMENT AREAS AA 01 MEMPHIS, TN-MS MSA (Assessment Area)