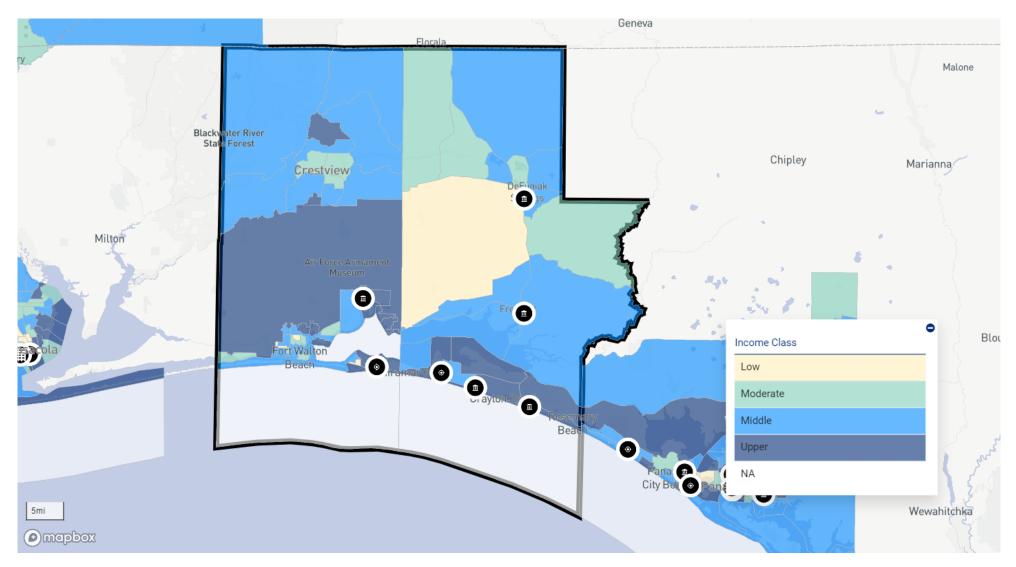

### Assessment Set: 2024 ASSESSMENT AREAS AA 18 CRESTVIEW-FT WALTON-DESTIN, FL MSA (Assessment Area)