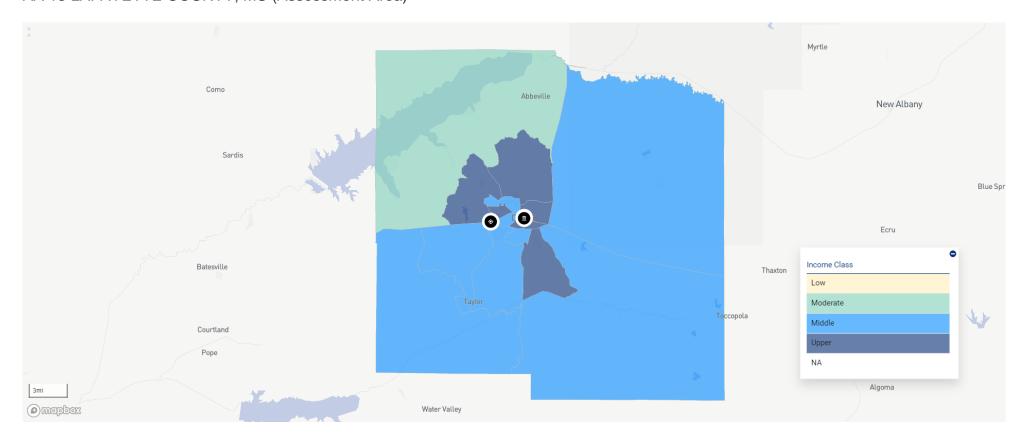

# Assessment Set: 2024 ASSESSMENT AREAS AA 13 LAFAYETTE COUNTY, MS (Assessment Area)