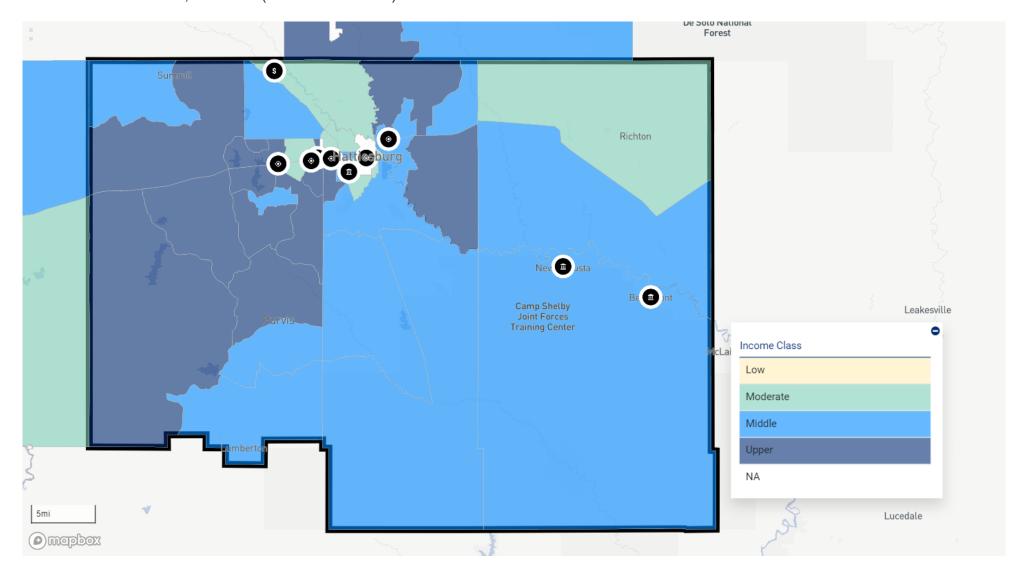

### Assessment Set: 2024 ASSESSMENT AREAS AA 11 HATTIESBURG, MS MSA (Assessment Area)