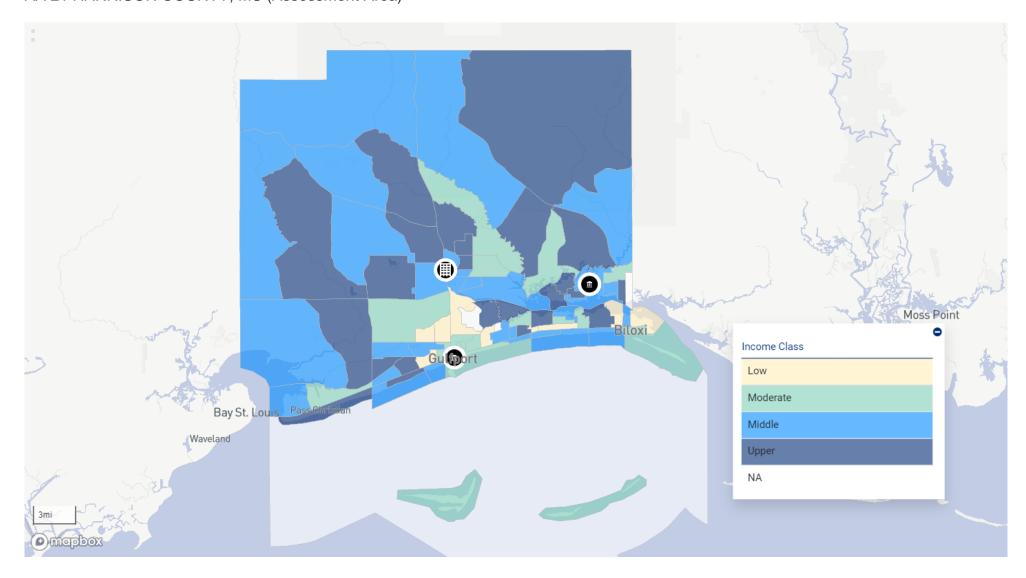

### Assessment Set: 2024 ASSESSMENT AREAS AA 21 HARRISON COUNTY, MS (Assessment Area)