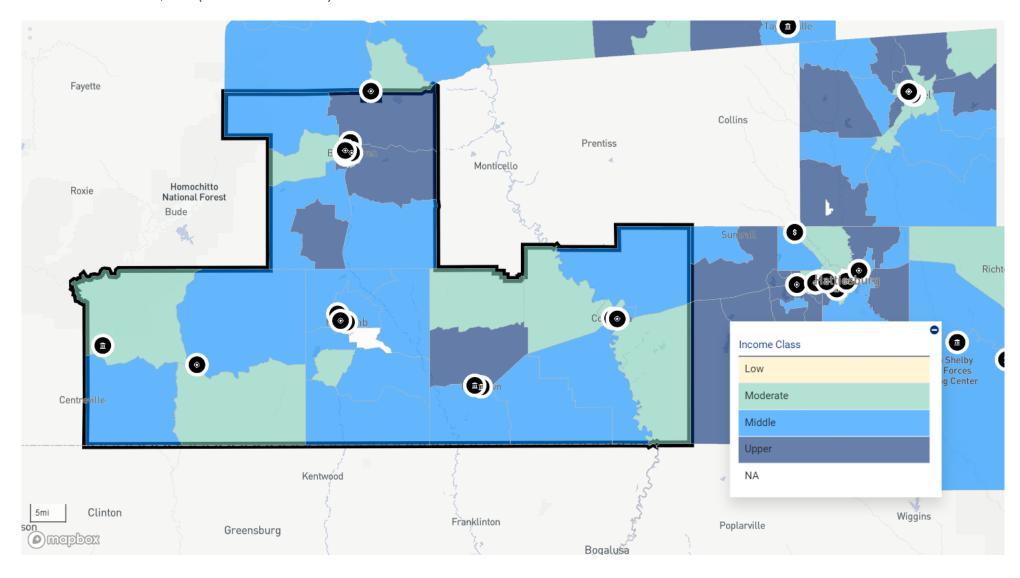

SSMENT AREAS AA 02 ALCORN COUNTY, MS (Assessment Area)







### Assessment Set: 2024 ASSESSMENT AREAS AA 03 ITAWAMBA AND LEE COUNTIES, MS (Assessment Area)



### Assessment Set: 2024 ASSESSMENT AREAS AA 04 WASHINGTON COUNTY, MS (Assessment Area)





### Assessment Set: 2024 ASSESSMENT AREAS AA 05 LEFLORE COUNTY, MS (Assessment Area)







### Assessment Set: 2024 ASSESSMENT AREAS AA 06 LOWNDES AND OKTIBBEHA COUNTIES, MS (Assessment Area)





### Assessment Set: 2024 ASSESSMENT AREAS AA 07 WARREN COUNTY, MS (Assessment Area)



## Assessment Set: 2024 ASSESSMENT AREAS AA 08 JACKSON, MS MSA (Assessment Area)





### Assessment Set: 2024 ASSESSMENT AREAS AA 09 LAUDERDALE COUNTY, MS (Assessment Area)





### Assessment Set: 2024 ASSESSMENT AREAS AA 10 SOUTHERN, MS (Assessment Area)





### Assessment Set: 2024 ASSESSMENT AREAS AA 11 HATTIESBURG, MS MSA (Assessment Area)





# Assessment Set: 2024 ASSESSMENT AREAS AA 13 LAFAYETTE COUNTY, MS (Assessment Area)







### Assessment Set: 2024 ASSESSMENT AREAS AA 14 SMITH AND JONES COUNTIES, MS (Assessment Area)



### Assessment Set: 2024 ASSESSMENT AREAS AA 17 PANAMA CITY-BAY COUNTY, FL (Assessment Area)







### Assessment Set: 2024 ASSESSMENT AREAS AA 18 CRESTVIEW-FT WALTON-DESTIN, FL MSA (Assessment Area)



### Assessment Set: 2024 ASSESSMENT AREAS AA 19 ESCAMBIA COUNTY, FL (Assessment Area)





### Assessment Set: 2024 ASSESSMENT AREAS AA 20 HOUSTON, TX MSA (Assessment Area)





### Assessment Set: 2024 ASSESSMENT AREAS AA 21 HARRISON COUNTY, MS (Assessment Area)





### Assessment Set: 2024 ASSESSMENT AREAS AA