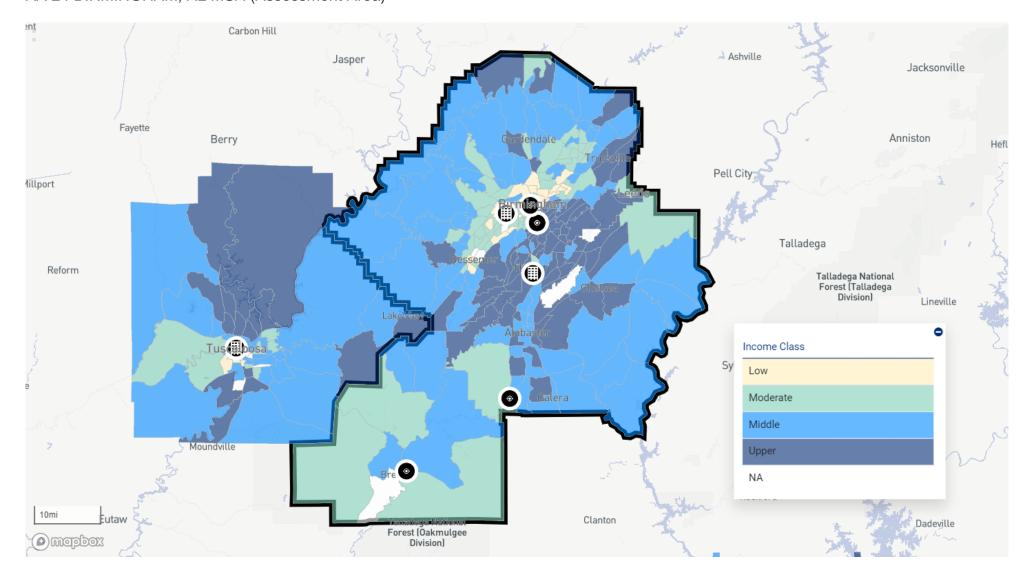

# Assessment Set: 2024 ASSESSMENT AREAS AA 24 BIRMINGHAM, AL MSA (Assessment Area)