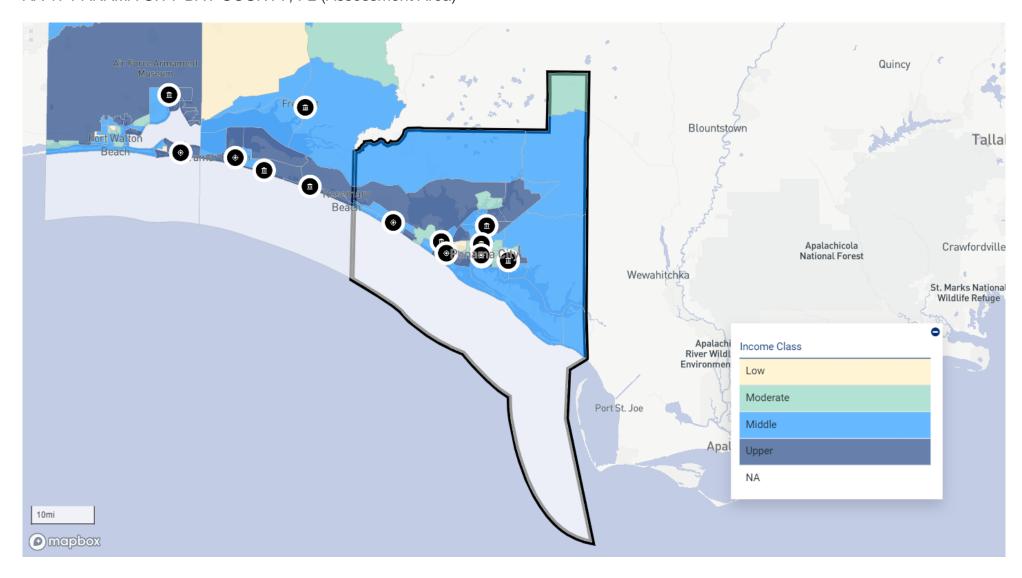

### Assessment Set: 2024 ASSESSMENT AREAS AA 17 PANAMA CITY-BAY COUNTY, FL (Assessment Area)