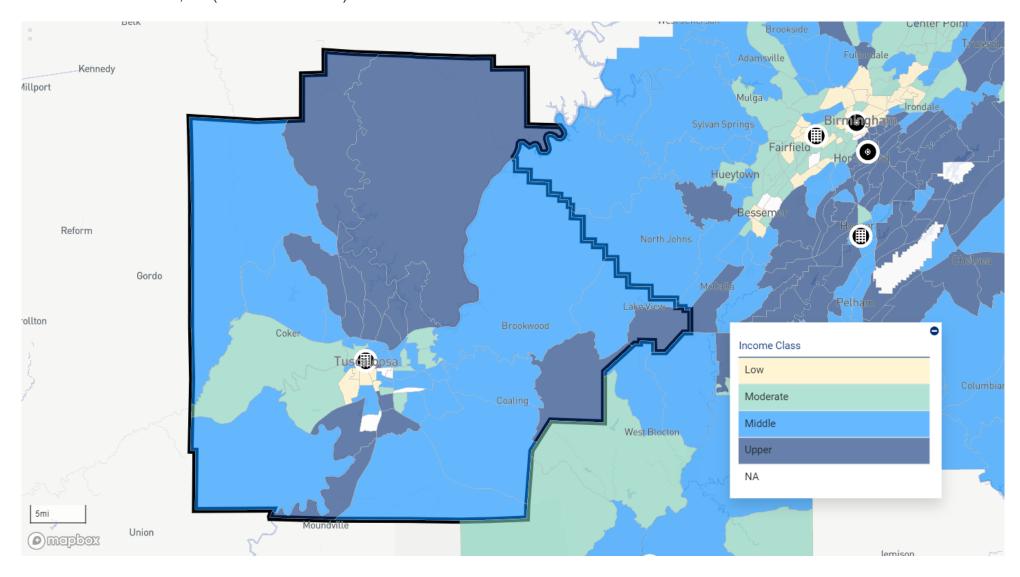

### Assessment Set: 2024 ASSESSMENT AREAS AA 31 TUSCALOOSA, AL (Assessment Area)