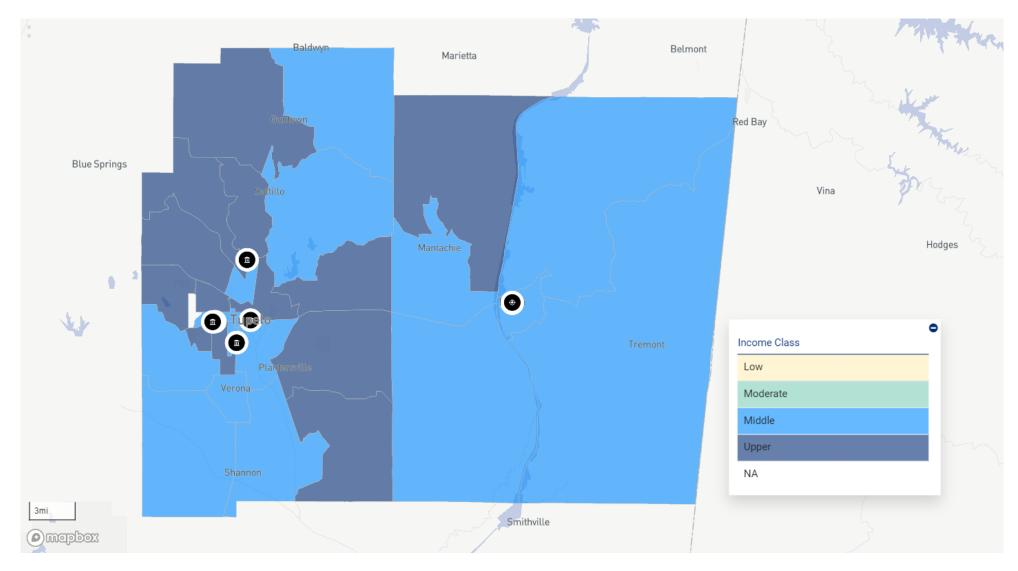

### Assessment Set: 2024 ASSESSMENT AREAS AA 03 ITAWAMBA AND LEE COUNTIES, MS (Assessment Area)