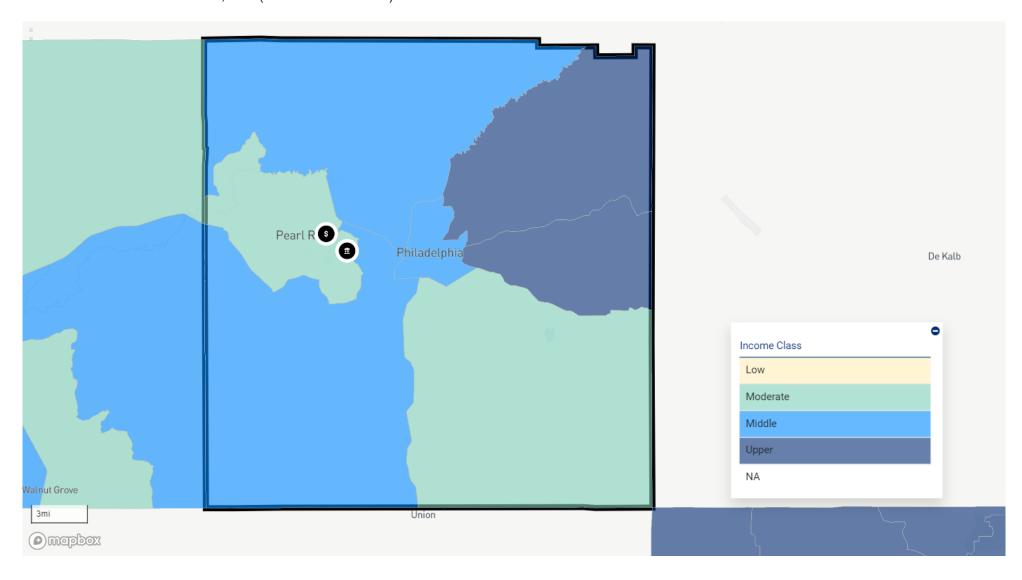

### Assessment Set: 2024 ASSESSMENT AREAS AA 22 NESHOBA COUNTY, MS (Assessment Area)