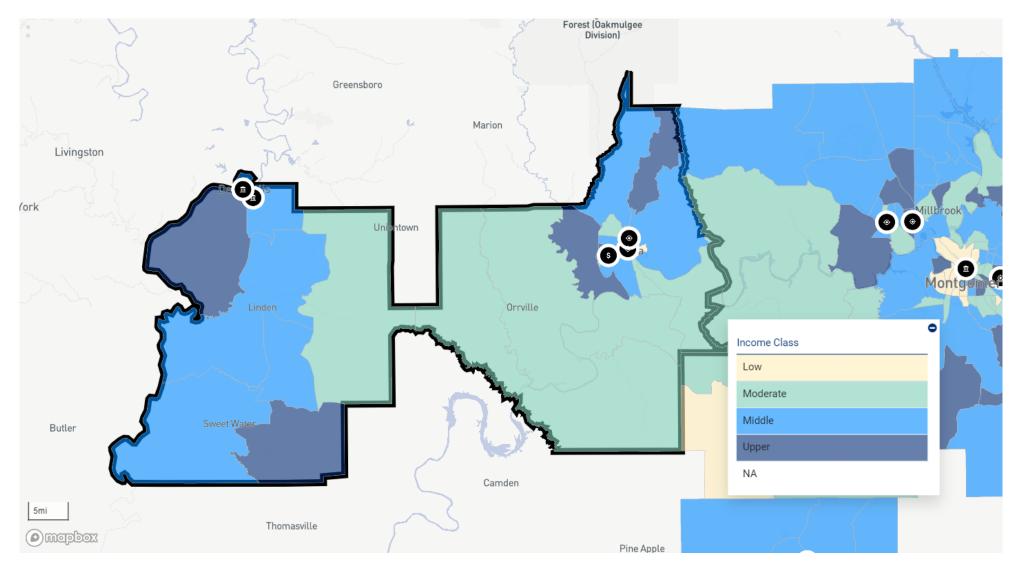

### Assessment Set: 2024 ASSESSMENT AREAS AA 25 MARENGO AND DALLAS COUNTIES, AL (Assessment Area)