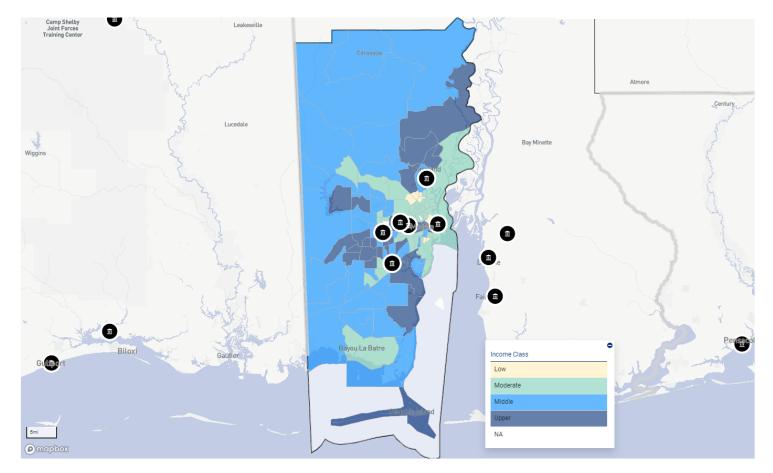

sessment Set: 2023 ASSESSMENT AREAS Assessment Area: AA 22 NESHOBA COUNTY, MS





Assessment Set: 2023 ASSESSMENT AREAS Assessment Area: AA 23 LEAKE COUNTY, MS





# Assessment Set: 2023 ASSESSMENT AREAS Assessment Area: AA 24 BIRMINGHAM, AL MSA





### Assessment Set: 2023 ASSESSMENT AREAS Assessment Area: AA 25 MARENGO AND DALLAS COUNTIES, AL





## Assessment Set: 2023 ASSESSMENT AREAS Assessment Area: AA 26 MONTGOMERY, AL MSA





#### Assessment Set: 2023 ASSESSMENT AREAS Assessment Area: AA 27 AUBURN - OPELIKA, AL MSA





# Assessment Set: 2023 ASSESSMENT AREAS Assessment Area: AA 28 BARBOUR COUNTY, AL





### Assessment Set: 2023 ASSESSMENT AREAS Assessment Area: AA 29 BALDWIN COUNTY, AL MSA





# Assessment Set: 2023 ASSESSMENT AREAS Assessment Area: AA 30 MOBILE, AL MSA





# Assessment Set: 2023 ASSESSMENT AREAS Assessment Area: AA 31 TUSCALOOSA, AL





# Assessment Set: 2023 ASSESSMENT AREAS Assessment Area: AA 32 ESCAMBIA, MONROE AND BUTLER COUNTIES, AL







# Assessment Set: 2023 ASSESSMENT AREAS Assessment Area: AA 33 HUNTSVILLE, AL MSA