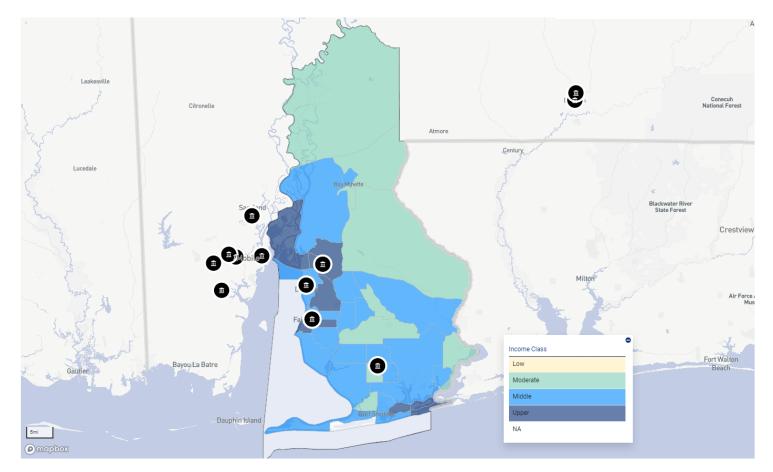

ent Set: 2023 ASSESSMENT AREAS Assessment Area: AA 21 HARRISON COUNTY, MS





# Assessment Set: 2023 ASSESSMENT AREAS Assessment Area: AA 22 NESHOBA COUNTY, MS





Assessment Set: 2023 ASSESSMENT AREAS Assessment Area: AA 23 LEAKE COUNTY, MS





# Assessment Set: 2023 ASSESSMENT AREAS Assessment Area: AA 24 BIRMINGHAM, AL MSA





### Assessment Set: 2023 ASSESSMENT AREAS Assessment Area: AA 25 MARENGO AND DALLAS COUNTIES, AL





## Assessment Set: 2023 ASSESSMENT AREAS Assessment Area: AA 26 MONTGOMERY, AL MSA





#### Assessment Set: 2023 ASSESSMENT AREAS Assessment Area: AA 27 AUBURN - OPELIKA, AL MSA





# Assessment Set: 2023 ASSESSMENT AREAS Assessment Area: AA 28 BARBOUR COUNTY, AL





### Assessment Set: 2023 ASSESSMENT AREAS Assessment Area: AA 29 BALDWIN COUNTY, AL MSA





# Assessment Set: 2023 ASSESSMENT AREAS Assessment Area: AA 30 MOBILE, AL MSA





# Assessment Set: 2023 ASSESSMENT AREAS Assessment Area: AA 31 TUSCALOOSA, AL





# Assessment Set: 2023 ASSESSMENT AREAS Assessment Area: AA 32 ESCAMBIA, MONROE AND BUTLER COUNTIES, AL







# Assessment Set: 2023 ASSESSMENT AREAS Assessment Area: AA 33 HUNTSVILLE, AL MSA