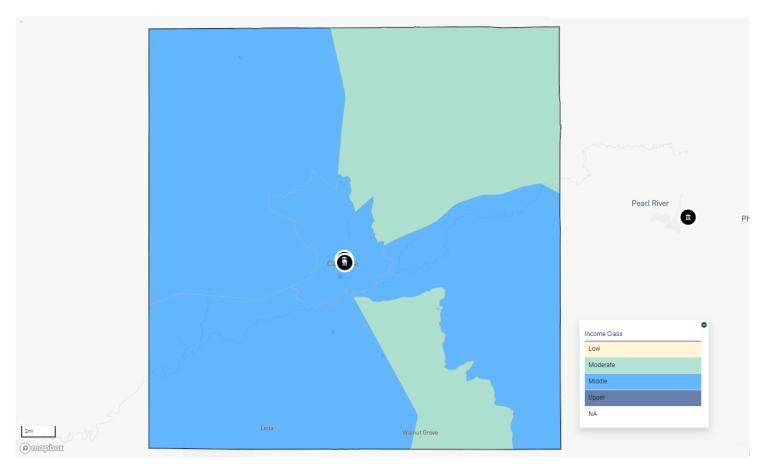

# Assessment Set: 2023 ASSESSMENT AREAS Assessment Area: AA 22 NESHOBA COUNTY, MS

Assessment Set: 2023 ASSESSMENT AREAS Assessment Area: AA 23 LEAKE COUNTY, MS