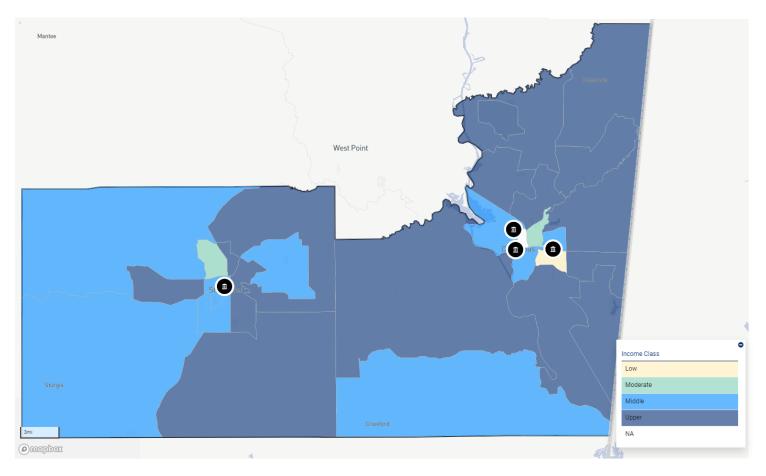

## Assessment Set: 2023 ASSESSMENT AREAS Assessment Area: AA 06 LOWNDES AND OKTIBBEHA COUNTIES, MS