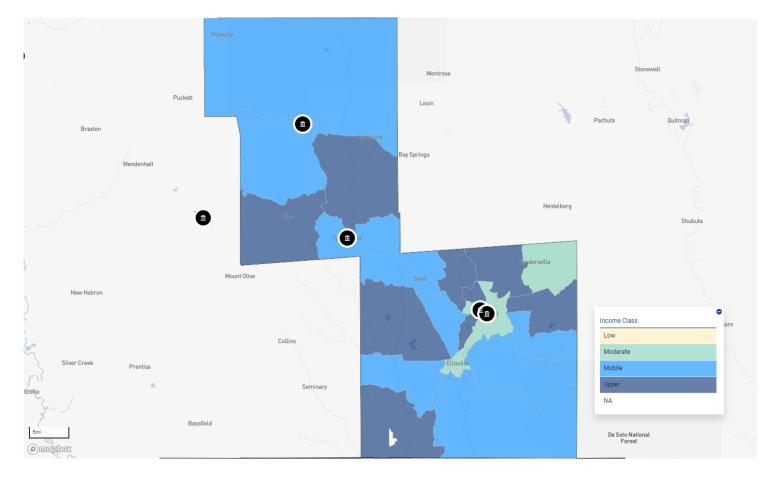

### Assessment Set: 2023 ASSESSMENT AREAS Assessment Area: AA 14 SMITH AND JONES COUNTIES, MS