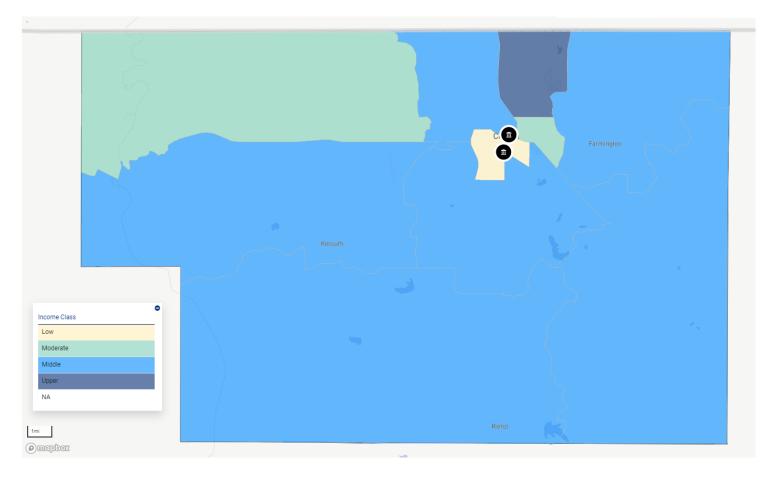

# Assessment Set: 2023 ASSESSMENT AREAS Assessment Area: AA 13 LAFAYETTE COUNTY, MS