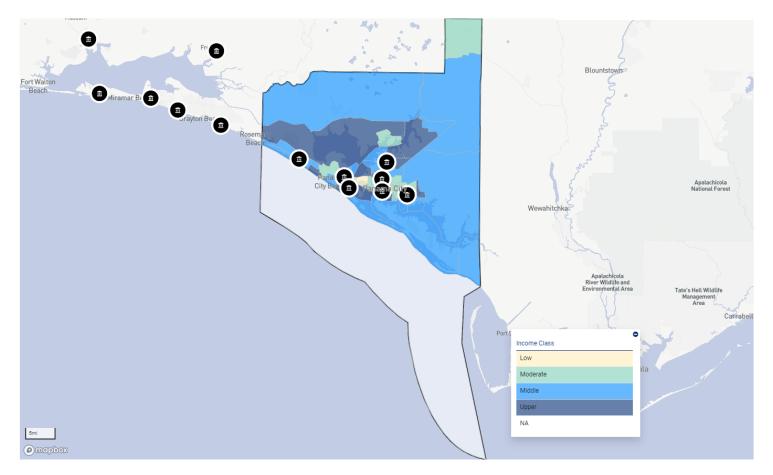

#### Assessment Set: 2023 ASSESSMENT AREAS Assessment Area: AA 17 PANAMA CITY-BAY COUNTY, FL