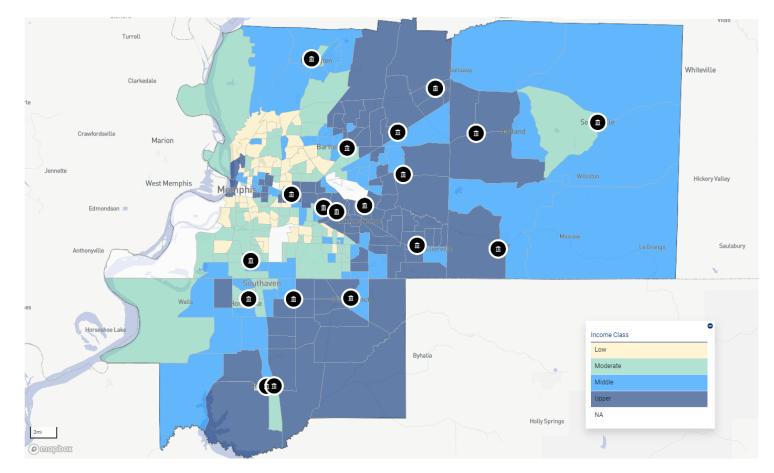

# Assessment Set: 2023 ASSESSMENT AREAS Assessment Area: AA 01 MEMPHIS, TN-MS MSA