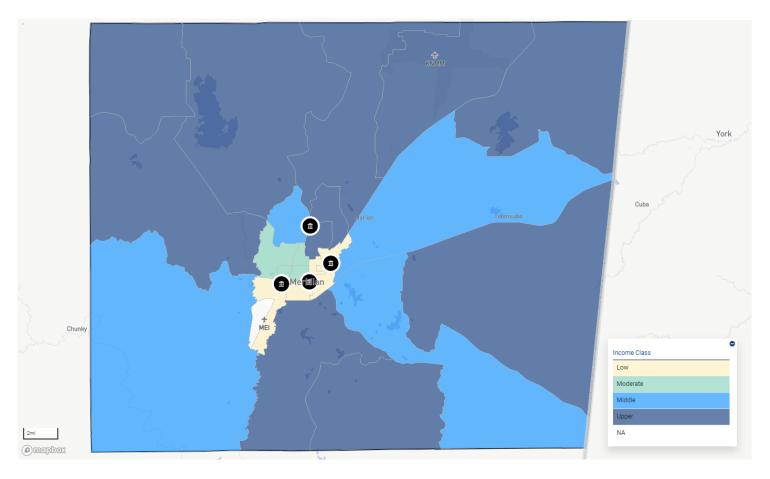

# Assessment Set: 2023 ASSESSMENT AREAS Assessment Area: AA 01 MEMPHIS, TN-MS MSA