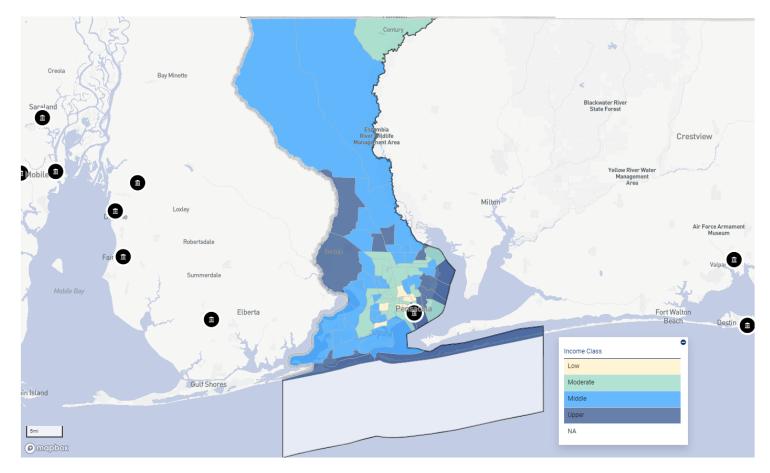

# Assessment Set: 2023 ASSESSMENT AREAS Assessment Area: AA 19 ESCAMBIA COUNTY, FL