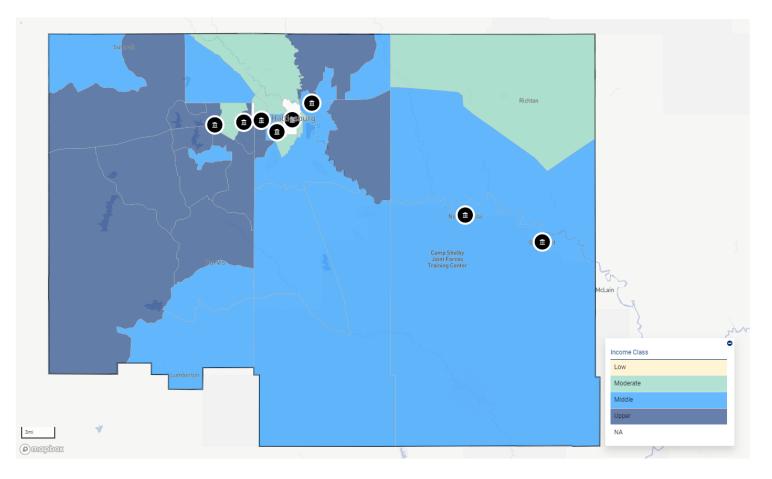

### Assessment Set: 2023 ASSESSMENT AREAS Assessment Area: AA 11 HATTIESBURG, MS MSA