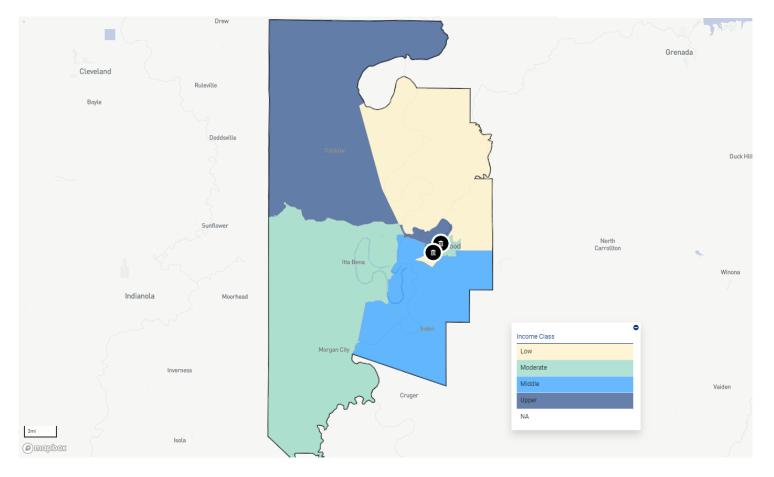

# Assessment Set: 2023 ASSESSMENT AREAS Assessment Area: AA 05 LEFLORE COUNTY, MS