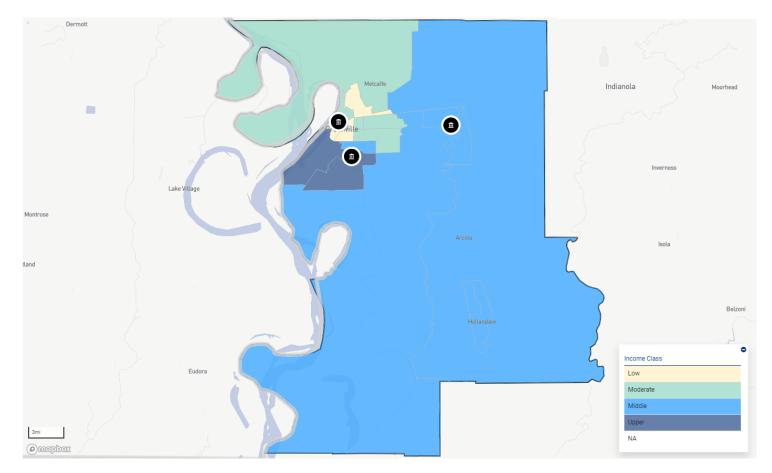

# Assessment Set: 2023 ASSESSMENT AREAS Assessment Area: AA 05 LEFLORE COUNTY, MS