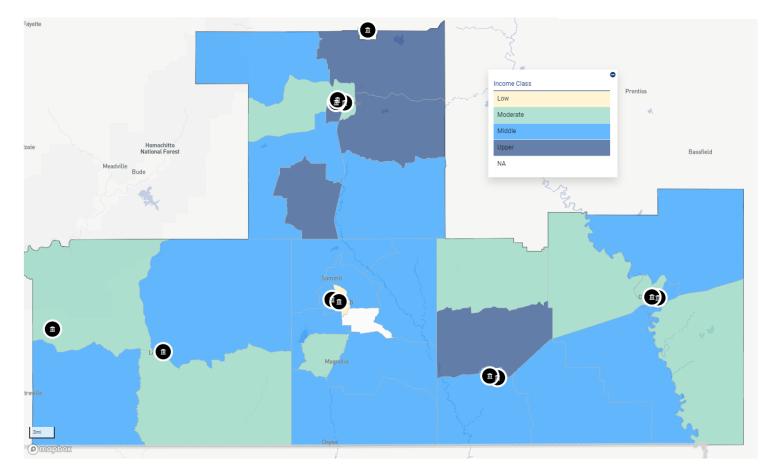

Set: 2023 ASSESSMENT AREAS Assessment Area: AA 02 ALCORN COUNTY, MS





### Assessment Set: 2023 ASSESSMENT AREAS Assessment Area: AA 03 ITAWAMBA AND LEE COUNTIES, MS





### Assessment Set: 2023 ASSESSMENT AREAS Assessment Area: AA 04 WASHINGTON COUNTY, MS





# Assessment Set: 2023 ASSESSMENT AREAS Assessment Area: AA 05 LEFLORE COUNTY, MS





## Assessment Set: 2023 ASSESSMENT AREAS Assessment Area: AA 06 LOWNDES AND OKTIBBEHA COUNTIES, MS





# Assessment Set: 2023 ASSESSMENT AREAS Assessment Area: AA 07 WARREN COUNTY, MS





# Assessment Set: 2023 ASSESSMENT AREAS Assessment Area: AA 08 JACKSON, MS MSA





#### Assessment Set: 2023 ASSESSMENT AREAS Assessment Area: AA 09 LAUDERDALE COUNTY, MS





### Assessment Set: 2023 ASSESSMENT AREAS Assessment Area: AA 10 SOUTHERN, MS





### Assessment Set: 2023 ASSESSMENT AREAS Assessment Area: AA 11 HATTIESBURG, MS MSA





# Assessment Set: 2023 ASSESSMENT AREAS Assessment Area: AA 13 LAFAYETTE COUNTY, MS





### Assessment Set: 2023 ASSESSMENT AREAS Assessment Area: AA 14 SMITH AND JONES COUNTIES, MS





#### Assessment Set: 2023 ASSESSMENT AREAS Assessment Area: AA 17 PANAMA CITY-BAY COUNTY, FL





### Assessment Set: 2023 ASSESSMENT AREAS Assessment Area: AA 18 CRESTVIEW-FT WALTON-DESTIN, FL MSA





# Assessment Set: 2023 ASSESSMENT AREAS Assessment Area: AA 19 ESCAMBIA COUNTY, FL





# Assessment Set: 2023 ASSESSMENT AREAS Assessment Area: AA 20 HOUSTON, TX MSA





## Assessment Set: 2023 ASSESSMENT AREAS Assessment Area: AA 21 HARRISON COUNTY, MS





# Assessment Set: 2023 ASSESSMENT AREAS Assessment Area: