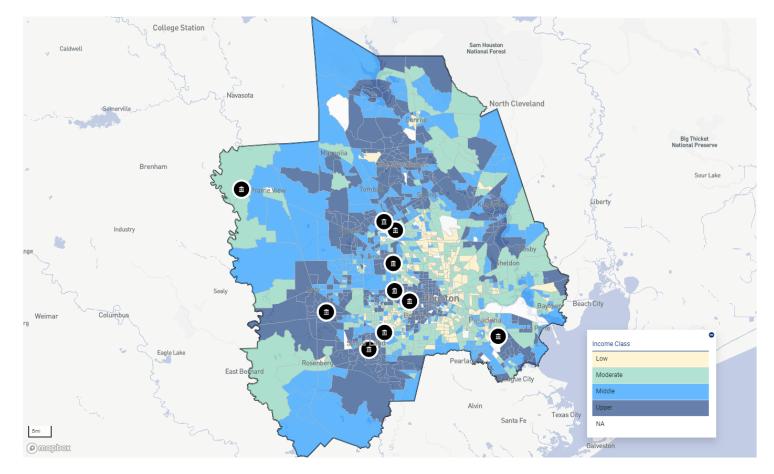

SSESSMENT AREAS Assessment Area: AA 09 LAUDERDALE COUNTY, MS





### Assessment Set: 2023 ASSESSMENT AREAS Assessment Area: AA 10 SOUTHERN, MS





### Assessment Set: 2023 ASSESSMENT AREAS Assessment Area: AA 11 HATTIESBURG, MS MSA





# Assessment Set: 2023 ASSESSMENT AREAS Assessment Area: AA 13 LAFAYETTE COUNTY, MS





### Assessment Set: 2023 ASSESSMENT AREAS Assessment Area: AA 14 SMITH AND JONES COUNTIES, MS





#### Assessment Set: 2023 ASSESSMENT AREAS Assessment Area: AA 17 PANAMA CITY-BAY COUNTY, FL





### Assessment Set: 2023 ASSESSMENT AREAS Assessment Area: AA 18 CRESTVIEW-FT WALTON-DESTIN, FL MSA





# Assessment Set: 2023 ASSESSMENT AREAS Assessment Area: AA 19 ESCAMBIA COUNTY, FL





# Assessment Set: 2023 ASSESSMENT AREAS Assessment Area: AA 20 HOUSTON, TX MSA





## Assessment Set: 2023 ASSESSMENT AREAS Assessment Area: AA 21 HARRISON COUNTY, MS





# Assessment Set: 2023 ASSESSMENT AREAS Assessment Area: AA 22 NESHOBA COUNTY, MS





Assessment Set: 2023 ASSESSMENT AREAS Assessment Area: AA 23 LEAKE COUNTY, MS





# Assessment Set: 2023 ASSESSMENT AREAS Assessment Area: AA 24 BIRMINGHAM, AL MSA





### Assessment Set: 2023 ASSESSMENT AREAS Assessment Area: AA 25 MARENGO AND DALLAS COUNTIES, AL





## Assessment Set: 2023 ASSESSMENT AREAS Assessment Area: AA 26 MONTGOMERY, AL MSA





#### Assessment Set: 2023 ASSESSMENT AREAS Assessment Area: AA 27 AUBURN - OPELIKA, AL MSA





# Assessment Set: 2023 ASSESSMENT AREAS Assessment Area: AA 28 BARBOUR COUNTY, AL





### Assessment Set: 2023 ASSESSMENT AREAS Assessment Area: AA 29 BALDWIN COUNTY