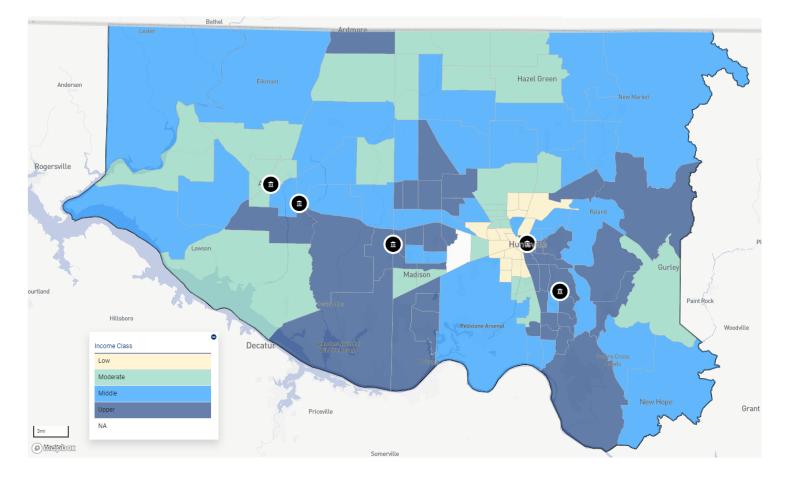

# Assessment Set: 2023 ASSESSMENT AREAS Assessment Area: AA 33 HUNTSVILLE, AL MSA