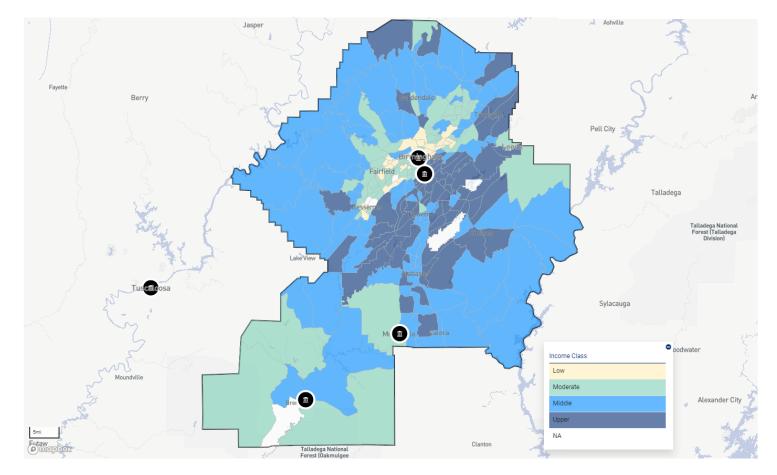

# Assessment Set: 2023 ASSESSMENT AREAS Assessment Area: AA 24 BIRMINGHAM, AL MSA