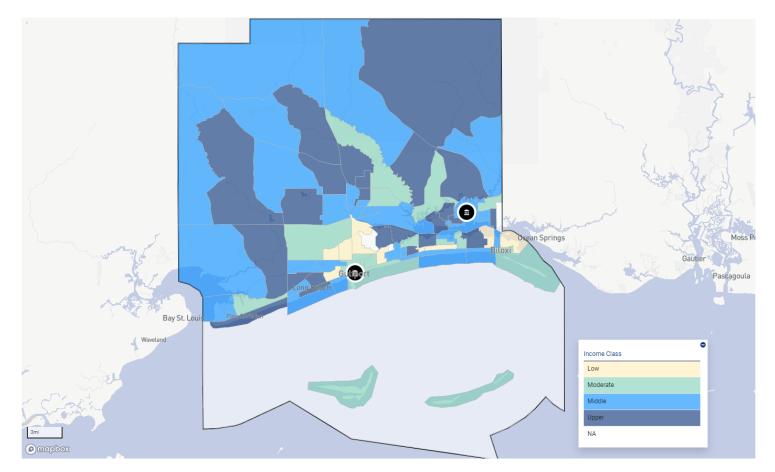

## Assessment Set: 2023 ASSESSMENT AREAS Assessment Area: AA 21 HARRISON COUNTY, MS