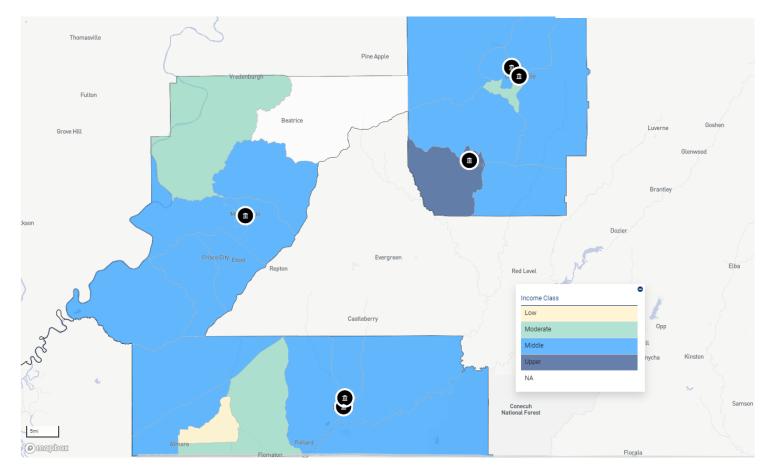

# Assessment Set: 2023 ASSESSMENT AREAS Assessment Area: AA 32 ESCAMBIA, MONROE AND BUTLER COUNTIES, AL