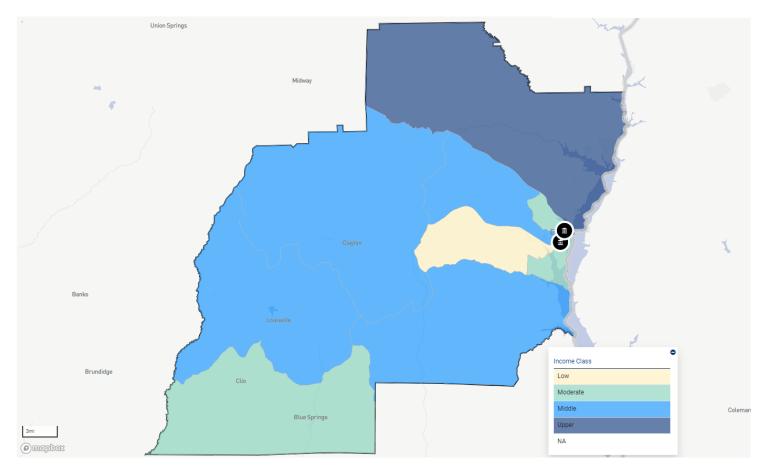

# Assessment Set: 2023 ASSESSMENT AREAS Assessment Area: AA 28 BARBOUR COUNTY, AL