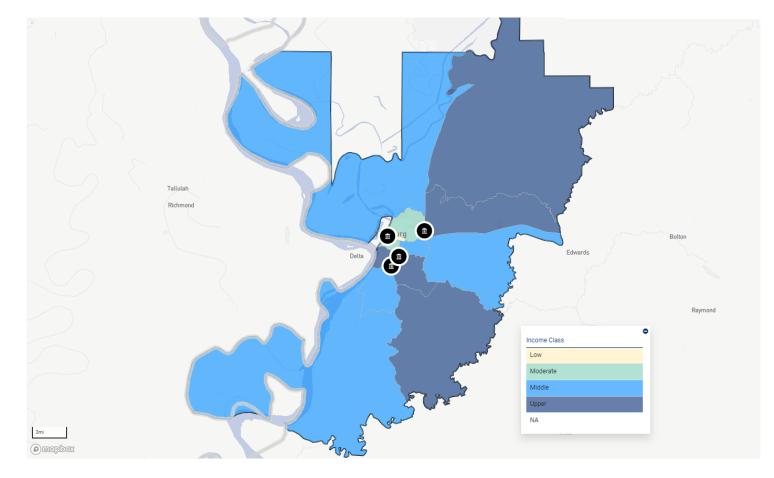

# Assessment Set: 2023 ASSESSMENT AREAS Assessment Area: AA 07 WARREN COUNTY, MS