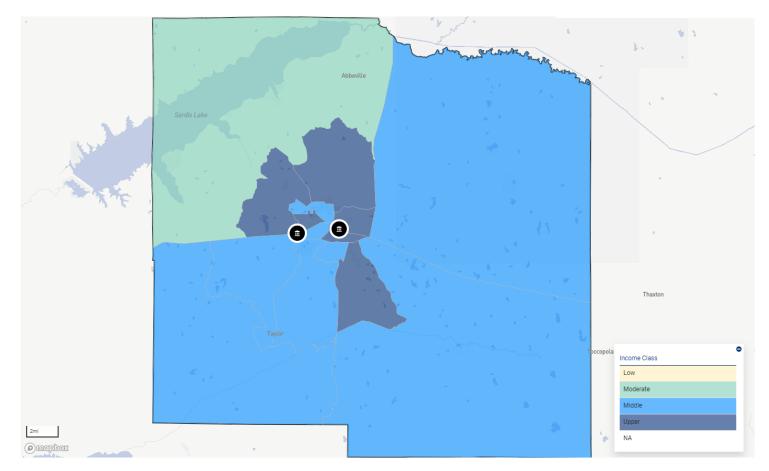

# Assessment Set: 2023 ASSESSMENT AREAS Assessment Area: AA 13 LAFAYETTE COUNTY, MS