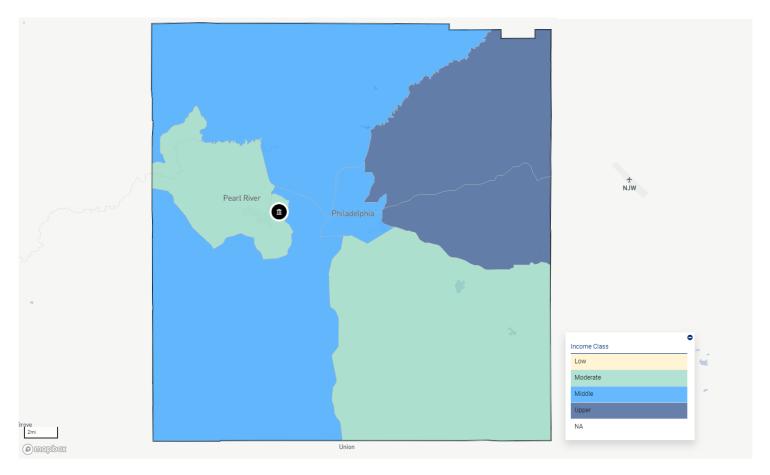

# Assessment Set: 2023 ASSESSMENT AREAS Assessment Area: AA 22 NESHOBA COUNTY, MS

Assessment Set: 2023 ASSESSMENT AREAS Assessment Area: AA 23 LEAKE COUNTY, MS