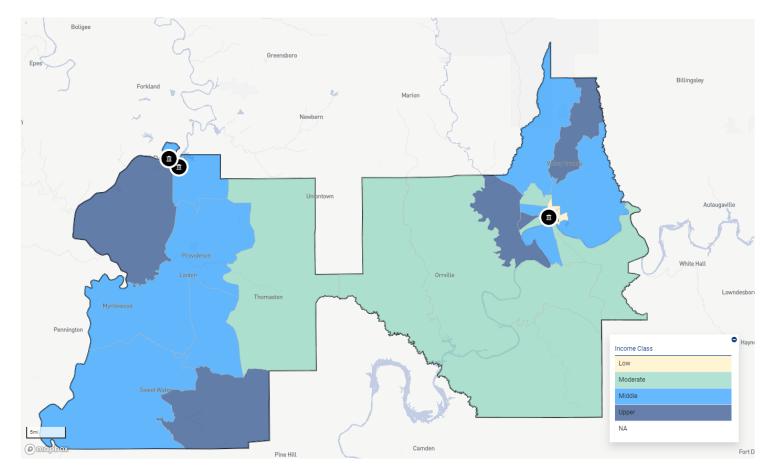

### Assessment Set: 2023 ASSESSMENT AREAS Assessment Area: AA 25 MARENGO AND DALLAS COUNTIES, AL