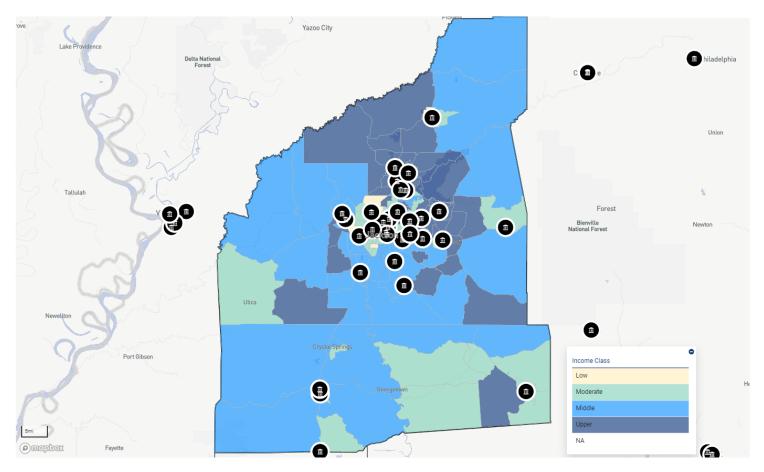

# Assessment Set: 2023 ASSESSMENT AREAS Assessment Area: AA 07 WARREN COUNTY, MS