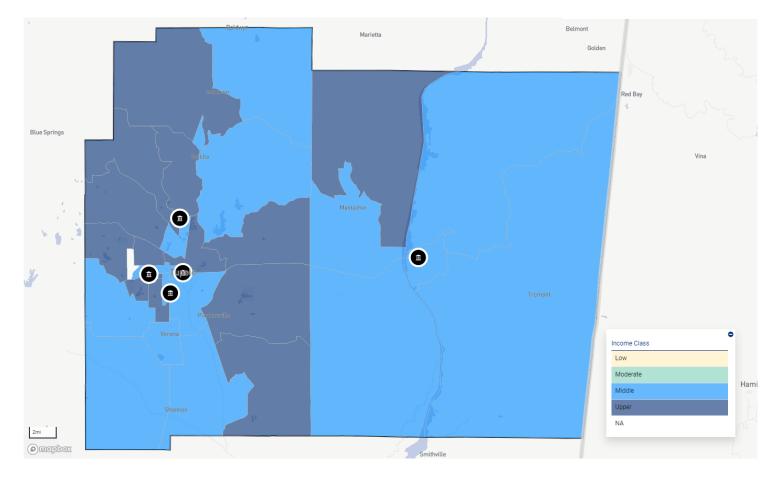

# Assessment Set: 2023 ASSESSMENT AREAS Assessment Area: AA 02 ALCORN COUNTY, MS