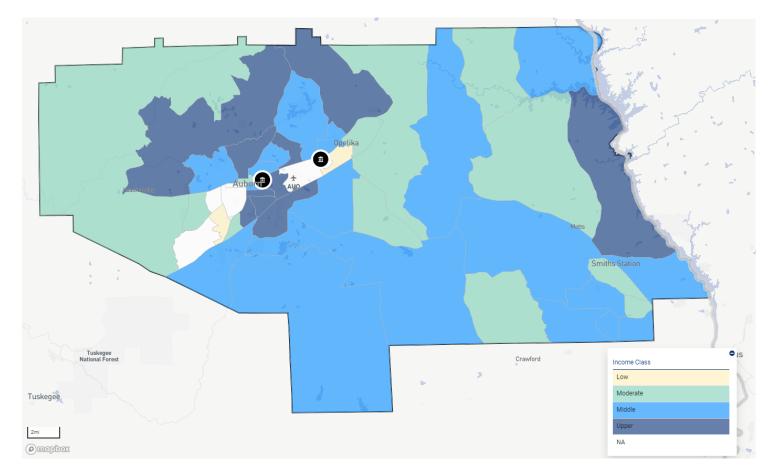

#### Assessment Set: 2023 ASSESSMENT AREAS Assessment Area: AA 27 AUBURN - OPELIKA, AL MSA