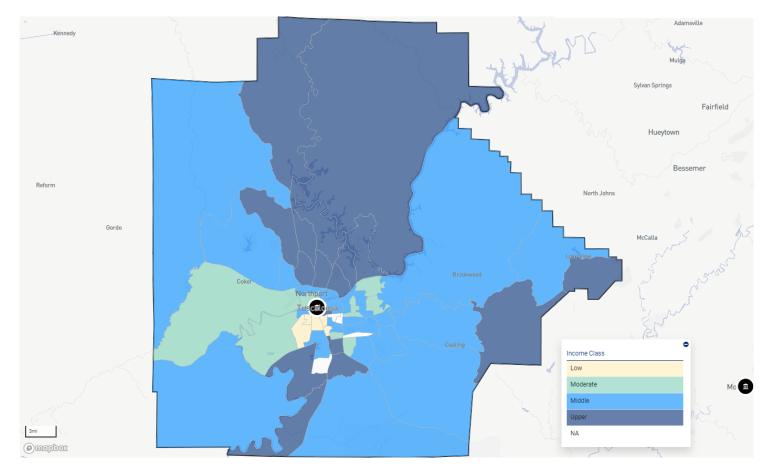

Assessment Set: 2023 ASSESSMENT AREAS Assessment Area: AA 23 LEAKE COUNTY, MS





# Assessment Set: 2023 ASSESSMENT AREAS Assessment Area: AA 24 BIRMINGHAM, AL MSA





### Assessment Set: 2023 ASSESSMENT AREAS Assessment Area: AA 25 MARENGO AND DALLAS COUNTIES, AL





## Assessment Set: 2023 ASSESSMENT AREAS Assessment Area: AA 26 MONTGOMERY, AL MSA





#### Assessment Set: 2023 ASSESSMENT AREAS Assessment Area: AA 27 AUBURN - OPELIKA, AL MSA





# Assessment Set: 2023 ASSESSMENT AREAS Assessment Area: AA 28 BARBOUR COUNTY, AL





### Assessment Set: 2023 ASSESSMENT AREAS Assessment Area: AA 29 BALDWIN COUNTY, AL MSA





# Assessment Set: 2023 ASSESSMENT AREAS Assessment Area: AA 30 MOBILE, AL MSA





# Assessment Set: 2023 ASSESSMENT AREAS Assessment Area: AA 31 TUSCALOOSA, AL





# Assessment Set: 2023 ASSESSMENT AREAS Assessment Area: AA 32 ESCAMBIA, MONROE AND BUTLER COUNTIES, AL







# Assessment Set: 2023 ASSESSMENT AREAS Assessment Area: AA 33 HUNTSVILLE, AL MSA