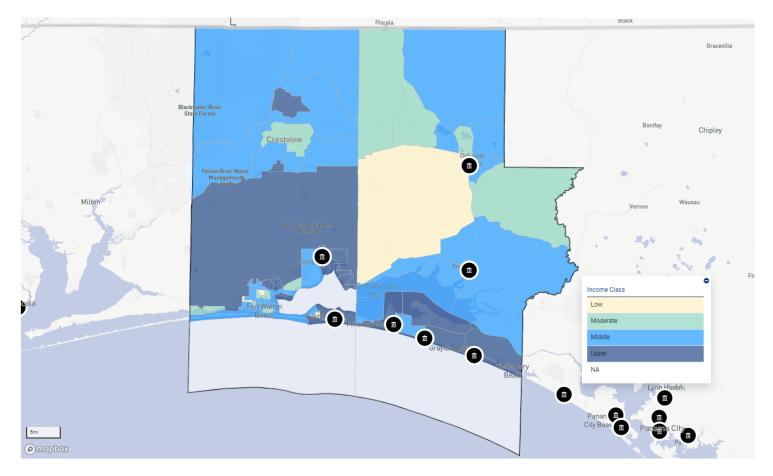

### Assessment Set: 2023 ASSESSMENT AREAS Assessment Area: AA 18 CRESTVIEW-FT WALTON-DESTIN, FL MSA