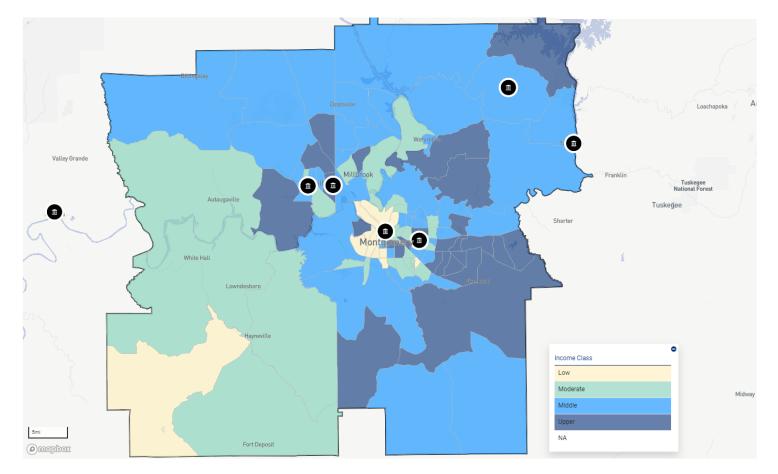

## Assessment Set: 2023 ASSESSMENT AREAS Assessment Area: AA 26 MONTGOMERY, AL MSA